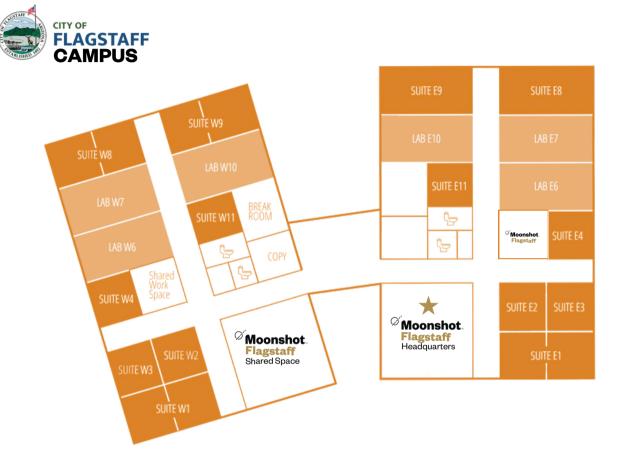

## Incubator Building (A) FLOOR PLAN & RATE SHEET 2024

| Office # | SQ. Footage | Monthly Rate | Type of Office   | Office # | SQ. Footage | Monthly Rate | Type of Office   |
|----------|-------------|--------------|------------------|----------|-------------|--------------|------------------|
| W1       | 290 SF      | \$678.86     | Suite of Offices | E1       | 290 SF      | \$678.86     | Suite of Offices |
| W2       | 143 SF      | \$327.31     | Single Office    | E2       | 143 SF      | \$327.31     | Single Office    |
| W3       | 143 SF      | \$334.75     | Single Office    | E3       | 143 SF      | \$334.75     | Single Office    |
| W4       | 141 SF      | \$330.07     | Single Office    | E4       | 143 SF      | \$330.07     | Single Office    |
| W6       | 301 SF      | \$688.95     | Lab Space        | E6       | 301 SF      | \$688.95     | Lab Space        |
| W7       | 301 SF      | \$688.95     | Lab Space        | E7       | 301 SF      | \$688.95     | Lab Space        |
| W8       | 301 SF      | \$751.59     | Suite of Offices | E8       | 301 SF      | \$736.85     | Suite of Offices |
| W9       | 288 SF      | \$719.12     | Suite of Offices | E9       | 288 SF      | \$719.12     | Suite of Offices |
| W10      | 301 SF      | \$688.95     | Lab Space        | E10      | 301 SF      | \$688.95     | Lab Space        |
| W11      | 132 SF      | \$302.13     | Single Office    | E11      | 132 SF      | \$302.13     | Single Office    |